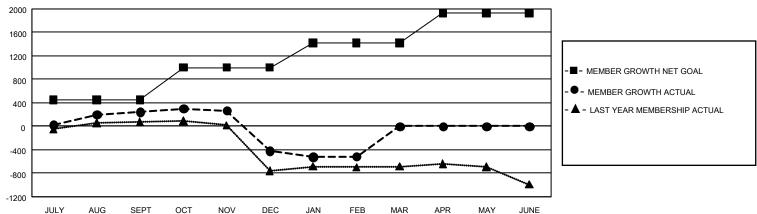

## GOALS AND ACTUAL MEMBERS CUMULATIVE

| DROPPED CLUBS: 26  |       | 263 CLUBS OF 648 ADDED 1 OR MORE<br>NEW MEMBERS | GENDER DISTRIBUTION  MALE 6,092 (44.60%) |                |       |
|--------------------|-------|-------------------------------------------------|------------------------------------------|----------------|-------|
| DROPPED MEMBERS    |       |                                                 | FEMALE                                   | 7,568 (55.40%) |       |
| DECEASED           | 51    | CLICK HERE FOR CUMULATIVE                       | TOTAL FAMILY UNIT MEMBERS                |                | 5,111 |
| CLUB CANCELLED 290 |       | MEMBERSHIP DATA                                 |                                          |                | 2.070 |
| OTHER              | 1,364 |                                                 | FAMILY MEMBERS PAYING HALF DUES          |                | 2,979 |
| TOTAL              | 1,705 |                                                 |                                          |                |       |

## GMT Constitutional Area 3, Group C

**GMT**: OPEN

REPORT DOES NOT INCLUDE CLUBS IN UNDISTRICTED AREAS.

|               | Club          | os          |               | Members               |                        |                         |                                                    |  |
|---------------|---------------|-------------|---------------|-----------------------|------------------------|-------------------------|----------------------------------------------------|--|
|               | RESULTS FOR   | R 2019-2020 |               | RESULTS FOR 2019-2020 |                        |                         |                                                    |  |
| QUARTER       | NEW CLUB GOAL | NEW CLUBS   | DROPPED CLUBS | QUARTER MEM           | BER GROWTH NET<br>GOAL | MEMBER GROWTH<br>ACTUAL | DROPPED<br>MEMBERS ACTUAL<br>(including transfers) |  |
| JULY/AUG/SEPT | 36            | 8           | 3             | JULY/AUG/SEPT         | 1,350                  | 686                     | 395                                                |  |
| OCT/NOV/DEC   | 42            | 2           | 14            | OCT/NOV/DEC           | 1,650                  | 392                     | 1,024                                              |  |
| JAN/FEB/MAR   | 39            | 2           | 9             | JAN/FEB/MAR           | 1,260                  | 278                     | 290                                                |  |
| APR/MAY/JUNE  | 21            | 0           | 0             | APR/MAY/JUNE          | 1,515                  | 0                       | 0                                                  |  |