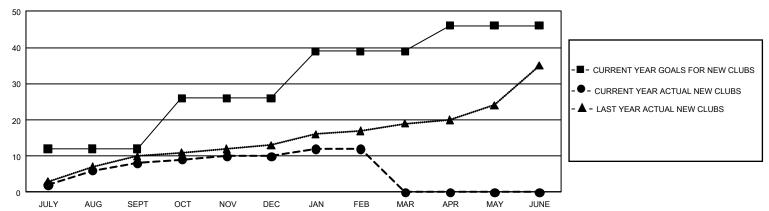

## GOALS AND ACTUAL NEW CLUBS CUMULATIVE

## GMT Constitutional Area 3, Group C

**GMT**: OPEN

REPORT DOES NOT INCLUDE CLUBS IN UNDISTRICTED AREAS.

|               | Club          | os          |               | Members               |                        |                         |                                                    |  |
|---------------|---------------|-------------|---------------|-----------------------|------------------------|-------------------------|----------------------------------------------------|--|
|               | RESULTS FOR   | R 2019-2020 |               | RESULTS FOR 2019-2020 |                        |                         |                                                    |  |
| QUARTER       | NEW CLUB GOAL | NEW CLUBS   | DROPPED CLUBS | QUARTER MEM           | BER GROWTH NET<br>GOAL | MEMBER GROWTH<br>ACTUAL | DROPPED<br>MEMBERS ACTUAL<br>(including transfers) |  |
| JULY/AUG/SEPT | 36            | 8           | 3             | JULY/AUG/SEPT         | 1,350                  | 686                     | 395                                                |  |
| OCT/NOV/DEC   | 42            | 2           | 14            | OCT/NOV/DEC           | 1,650                  | 392                     | 1,024                                              |  |
| JAN/FEB/MAR   | 39            | 2           | 9             | JAN/FEB/MAR           | 1,260                  | 278                     | 290                                                |  |
| APR/MAY/JUNE  | 21            | 0           | 0             | APR/MAY/JUNE          | 1,515                  | 0                       | 0                                                  |  |